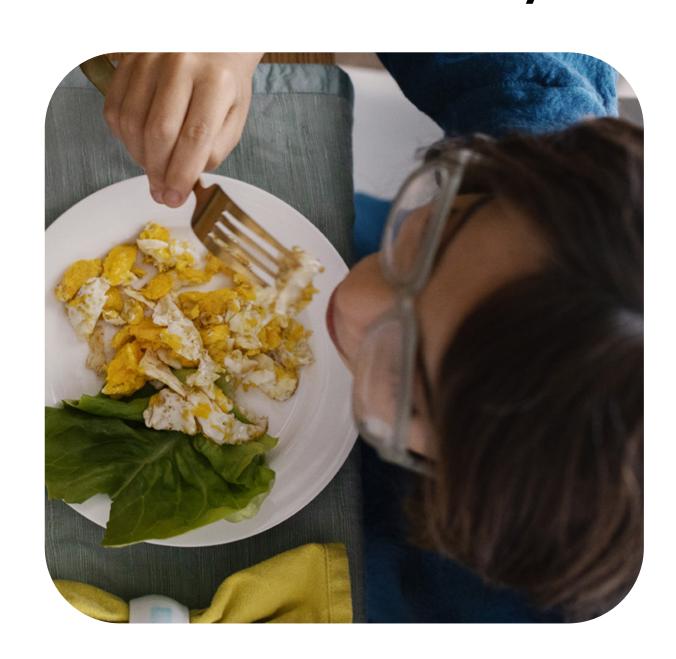

#### Your Daily Choices

Each day you make many choices like . . .

... what to wear.

... what to eat for breakfast.

... what to do at recess.

### Your Daily Choices

Think about the choices you make each day.

What choices do you make when you get dressed in the morning?

What choices do you make at mealtime?