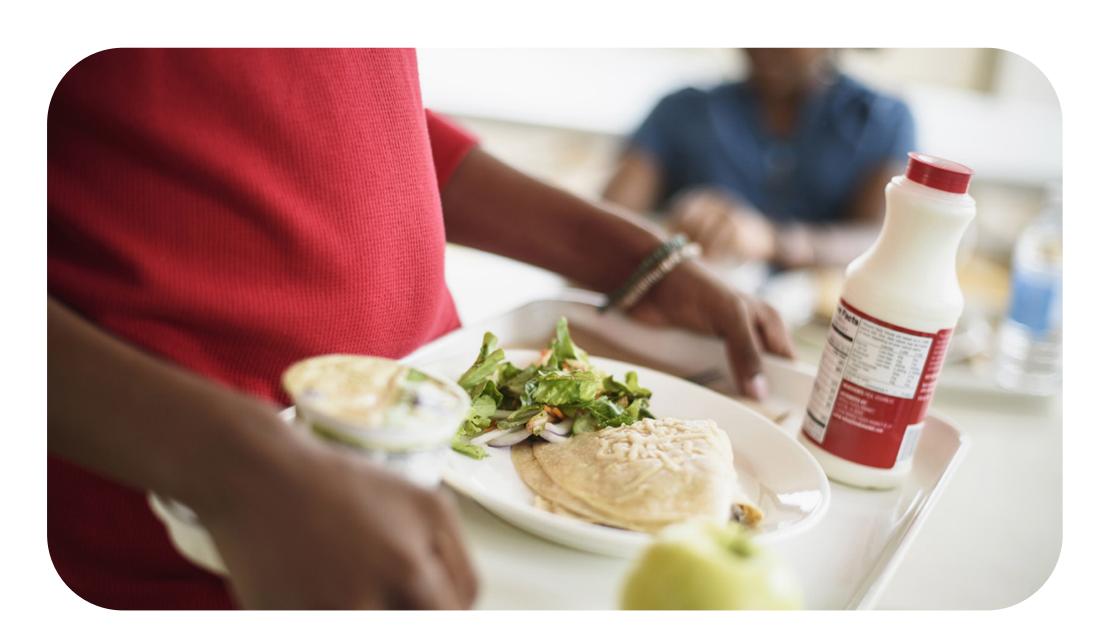

#### Your Daily Choices

Each day you make many choices like . . .

... what to wear.

... what to eat for breakfast.

... what to do at recess.

### Your Daily Choices

Think about the choices you make each day.

What choices do you make when you get dressed in the morning?

What choices do you make at mealtime?